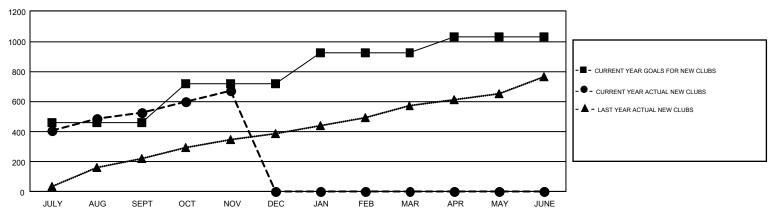

## REPORT DOES NOT INCLUDE CLUBS IN UNDISTRICTED AREAS.

| Clubs                 |               |           |               |  |  |  |  |
|-----------------------|---------------|-----------|---------------|--|--|--|--|
| RESULTS FOR 2017-2018 |               |           |               |  |  |  |  |
| QUARTER               | NEW CLUB GOAL | NEW CLUBS | DROPPED CLUBS |  |  |  |  |
| JULY/AUG/SEPT         | 461           | 524       | 44            |  |  |  |  |
| OCT/NOV/DEC           | 256           | 146       | 14            |  |  |  |  |
| JAN/FEB/MAR           | 206           | 0         | 0             |  |  |  |  |
| APR/MAY/JUNE          | 108           | 0         | 0             |  |  |  |  |