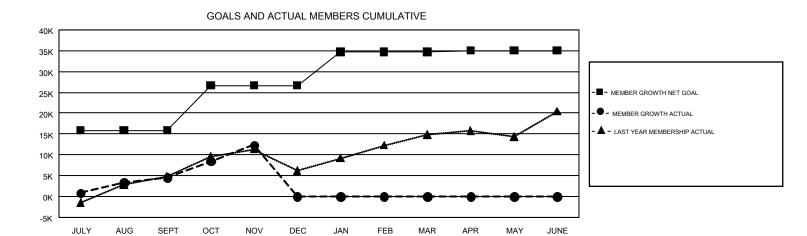

| Members               |                           |                         |                                              |  |  |  |  |  |
|-----------------------|---------------------------|-------------------------|----------------------------------------------|--|--|--|--|--|
| RESULTS FOR 2017-2018 |                           |                         |                                              |  |  |  |  |  |
| QUARTER               | MEMBER GROWTH NET<br>GOAL | MEMBER GROWTH<br>ACTUAL | DROPPED MEMBERS ACTUAL (including transfers) |  |  |  |  |  |
| JULY/AUG/SEPT         | 15,912                    | 21,435                  | 15,696                                       |  |  |  |  |  |
| OCT/NOV/DEC           | 10,766                    | 11,714                  | 3,377                                        |  |  |  |  |  |
| JAN/FEB/MAR           | 8,088                     | 0                       | 0                                            |  |  |  |  |  |
| APR/MAY/JUNE          | 315                       | 0                       | 0                                            |  |  |  |  |  |

## GOALS AND ACTUAL NEW CLUBS CUMULATIVE

| DROPPED CLUBS: 58  DROPPED MEMBERS |        | 3,957 CLUBS OF 9,437 ADDED 1 OR<br>MORE NEW MEMBERS | GENDER DISTRIB  MALE  FEMALE   | 250,377 (76.92%)<br>75,129 (23.08%) |         |
|------------------------------------|--------|-----------------------------------------------------|--------------------------------|-------------------------------------|---------|
| DECEASED                           | 391    | CLICK HERE FOR CUMULATIVE MEMBERSHIP DATA           | TOTAL FAMILY UNIT MEMBERS      |                                     | 123,641 |
| CLUB CANCELLED                     | 666    |                                                     |                                |                                     |         |
| OTHER                              | 18,015 |                                                     | FAMILY MEMBERS PAYING HALF 71, |                                     | 71,030  |
| TOTAL                              | 19,072 |                                                     |                                |                                     |         |